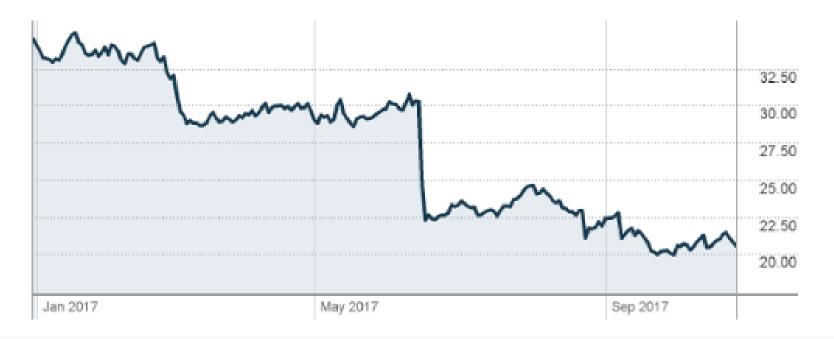

#### Kroger stock drops amid food deflation and price war

USA TODAY NETWORK Alexander Coolidge, The Cincinnati Enquirer

Published 9:52 a.m. ET June 15, 2017 | Updated 4:48 p.m. ET June 15, 2017