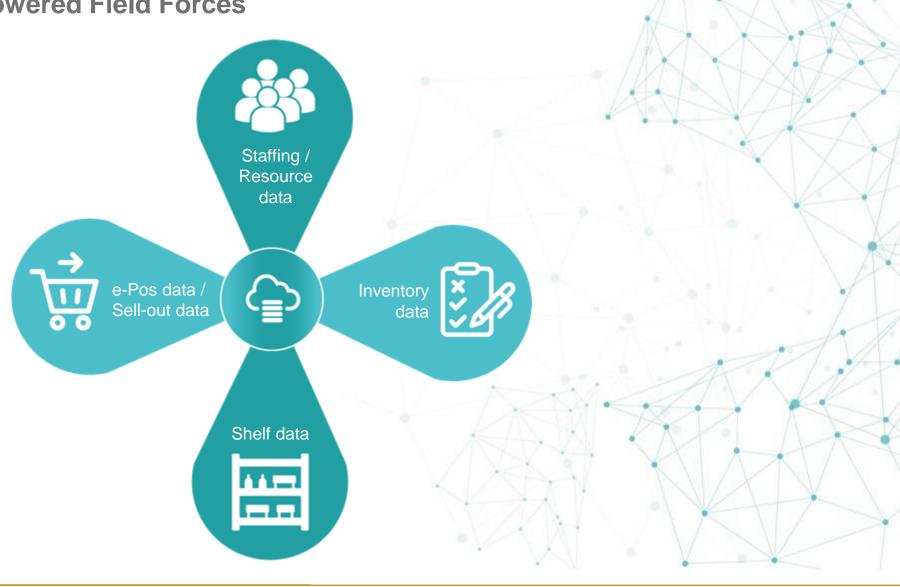

## Comprehend the incomprehensible

Combining, integrating and filtering data from many sources