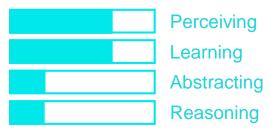

# 2nd Wave

The 2nd wave systems have very good capabilities to classify data and predict the consequences of data.