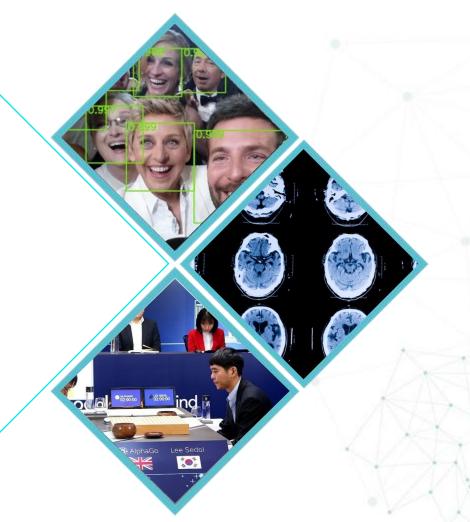

# 2nd Wave

The 2nd wave systems have very good capabilities to classify data and predict the consequences of data.