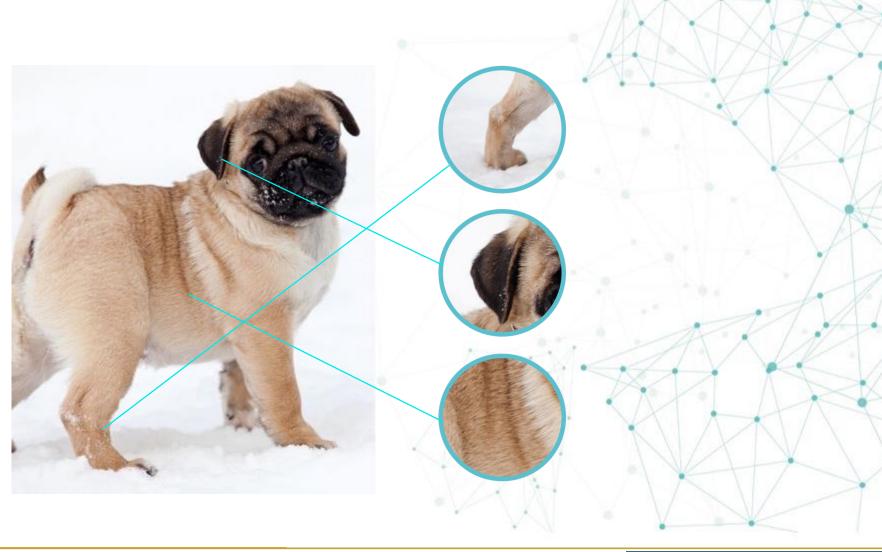

## A very short history of AI: Statistical Learning

# 2nd Wave

The 2nd wave systems have very good capabilities to classify data and predict the consequences of data.