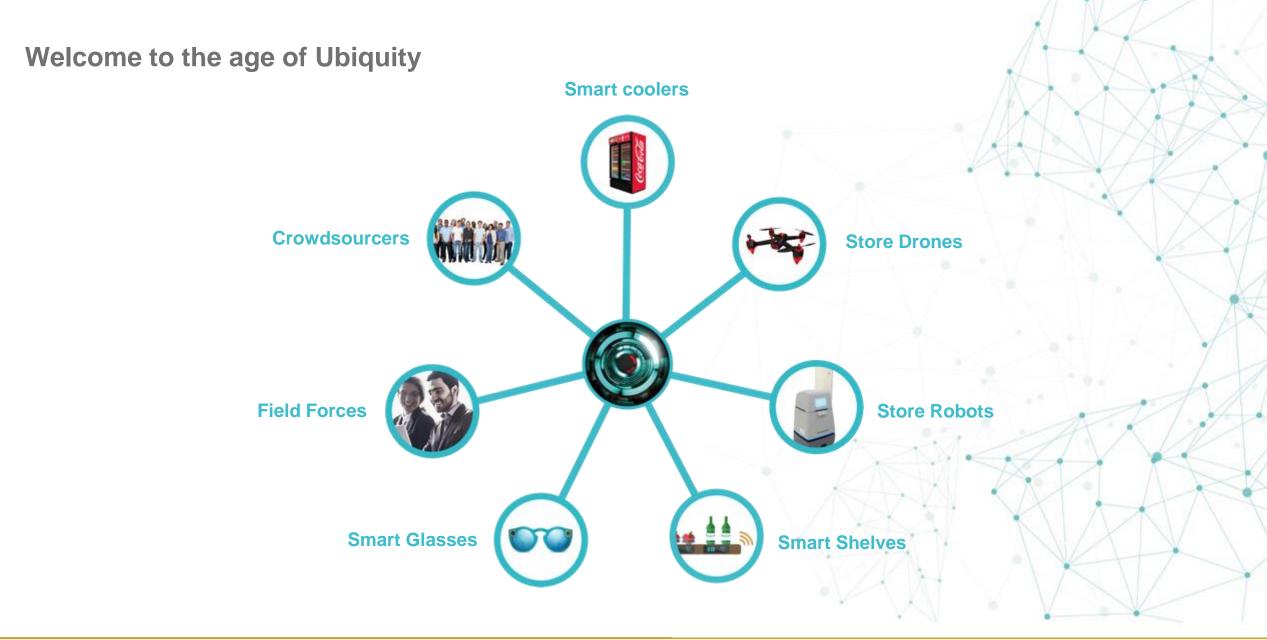

#### The Future of Retail Execution

From In-Store Robots to Image Recognition and Dynamic Planning















### Get a million eyes in one click













### Add a splash of A.I. to get Shelf-Data Intelligence























## A very short history of AI: Statistical Learning

# 2nd Wave

The 2nd wave systems have very good capabilities to classify data and predict the consequences of data.













### The Future of A.I. will be Contextual Adaptation

# **3rd Wave**

The 3rd wave systems will be built around contextual models.















## Comprehend the incomprehensible















Combining, integrating and filtering data from many sources











#### **Real-time GPS for Sales Reps**













The Future of Retail Execution is at hand...



**Jarrod Cederquist** Global SFA Lead **Mondelez International**