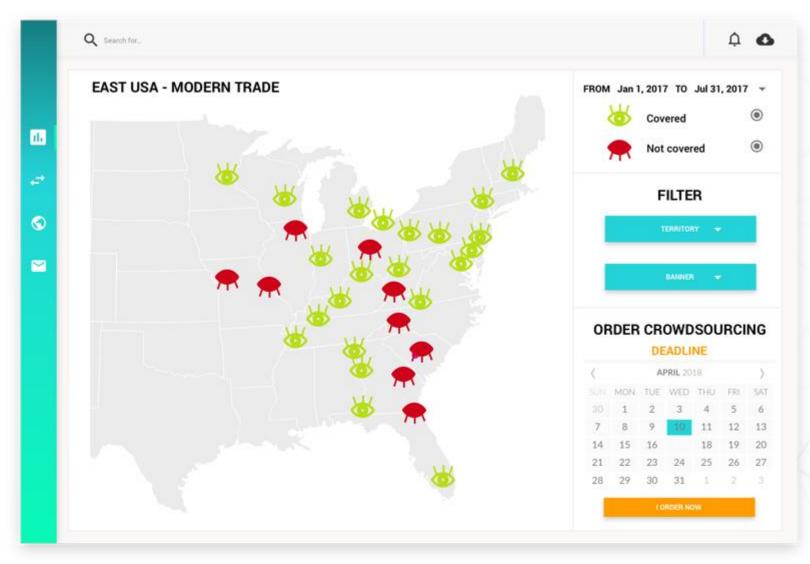

#### The Future of Retail Execution

From In-Store Robots to Image Recognition and Dynamic Planning















### Get a million eyes in one click













### Add a splash of A.I. to get Shelf-Data Intelligence























## A very short history of AI: Statistical Learning

# 2nd Wave

The 2nd wave systems have very good capabilities to classify data and predict the consequences of data.













### The Future of A.I. will be Contextual Adaptation

# **3rd Wave**

The 3rd wave systems will be built around contextual models.















## Comprehend the incomprehensible















Combining, integrating and filtering data from many sources











#### **Real-time GPS for Sales Reps**













The Future of Retail Execution is at hand...



**Jarrod Cederquist** Global SFA Lead **Mondelez International**