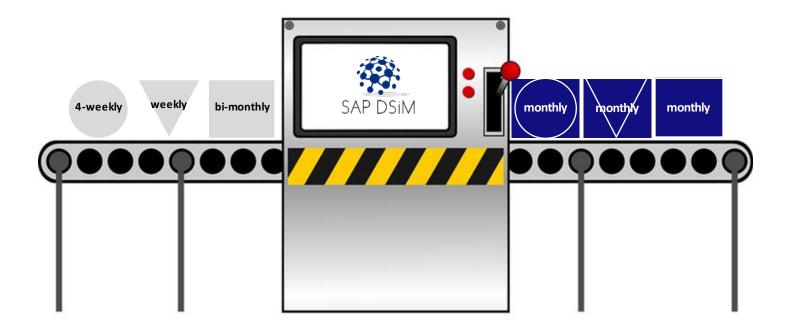

# five new global attributes.

### product lines/benefits.

### packaging form/texture.

# at a granular level.