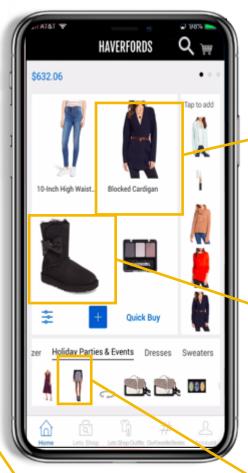

#### SAP CUSTOMER EXPERIENCE FOR YOUR DIRECT BUSINESS MODEL

#### MARKETPLACE: BECOME THE ONE-STOP-SHOP FOR YOUR CONSUMERS

You want to be relevant and offer to your consumer a complete shopping experience: start selling them your products, your partners' products and services.

## SELL DIRECTLY TO YOUR CONSUMERS THOUGH A DIGITAL OR EVEN PHYSICAL STORE

It's about knowing directly your consumers, providing what they want and how they want: is a shopping experience that moves from carts to hearts reinventing your business model

# B2C Commerce & Marketplaces

Provide consumers a fast and personalized shopping experience that looks great and works across channels