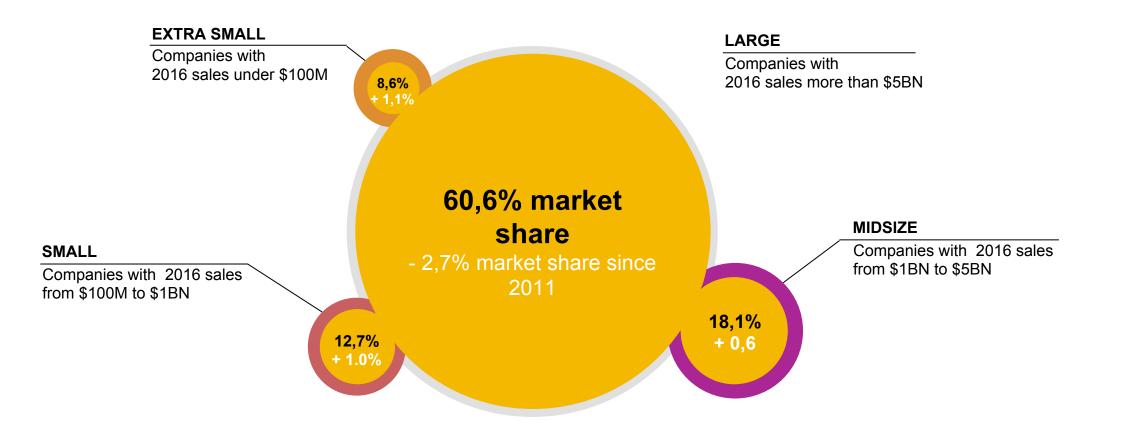

|
| CLUMA CONTRACTOR CONTR |





#### Trends, disruptions & challenges

Winners have been small and mid-sized challengers







#### **Direct to consumer - Trends**

#### Competing with direct to consumer challenger brands.

- New direct to consumer startups typically have data insight and direct marketing advantages over established brands with competing product categories<sup>1</sup>
- Existing CP companies are adopting a number of strategies to preserve revenue impacted from challenger brands, which includes<sup>2</sup>:



#### **Develop own D2C<sup>4</sup>**



Acquire D2C<sup>3</sup>

Establish own competitive direct to consumer products, selections & fulfilment capabilities (e.g. Nestle's Nespresso) Acquire challenger brands (e.g. Unilever's \$1Bn acquisition of Dollar Shave Club and Graze & now, Edgewell \$1.4bn for Harry's<sup>6</sup>)



**Partner for D2C** 

Partner with retailers for fulfilment of