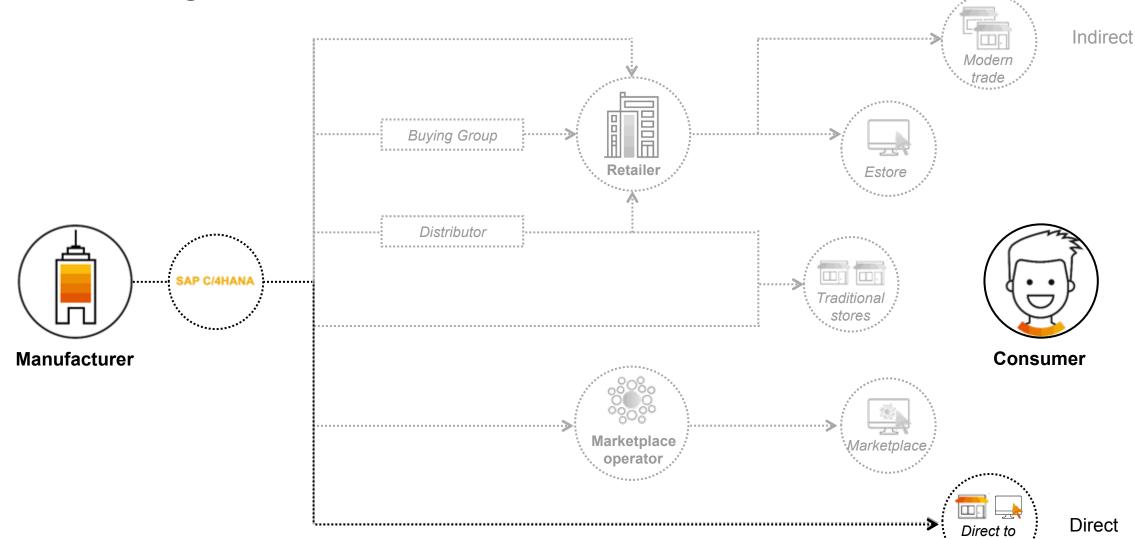

#### **CP - Multiple business models and routes to market**

#### Where is the growth ? Direct to Consumer

Consumer