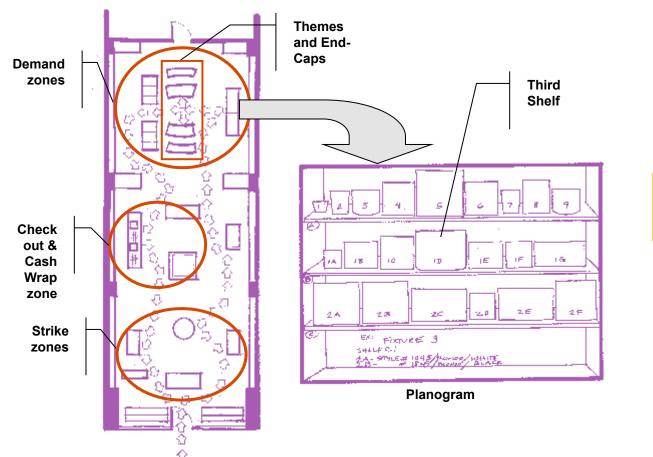

#### **Retail Execution / Perfect Store**

#### **PERSONAS:**

Sales Operations, Sales Management, Key Account Management (KAM) Sales Representative/Merchandiser or KAM

- **Route optimization with** maihero partner solution 'maiTour'
- Territory planning
- Survey and priority planning
- Headquarter route and visit planning
- Content and picture Assignment

**Planning** 

- Audit analytics
- Survey results and scoring metrics
- Perfect store analytics

**Preparation** 

- All back-end customer data available to sales rep in one UI
- 360-degree store view
- Order history
- Visit task and audit preparation
- Check past notes and results
- Check content and pictures
- Check store performance
- Imaging Intelligence, AI recognition ٠
- Guided perfect store execution
- Drive priorities in store ٠
- Product-/ competitor product audit ٠
- Store-/ shelve checks ٠
- Promotional activities and documents
- Manage and install POSM •
- Orders management (Including Pricing)
- Asset check and service
- Collections .
- Visit summary and next visit planning •