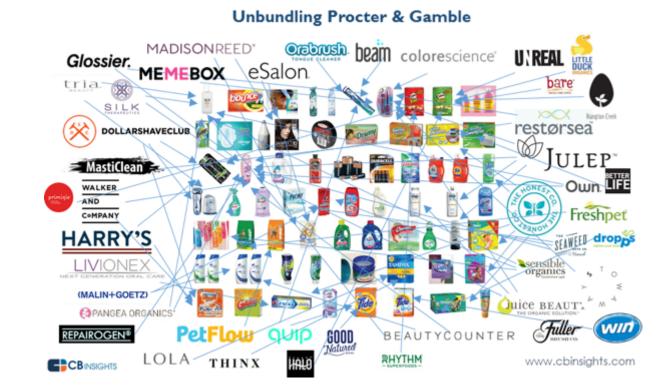

**Brands?** 

www.eMarketer.com

Which is demonstrated by this analysis from CB Insights showing a mapping of D2C challengers to brands and products from P&G.