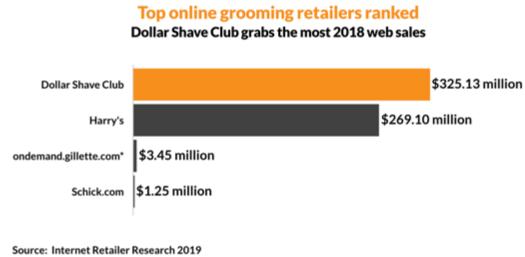

#### Source: Internet Retailer Research 2019

"Selling directly to consumers is something large CPG companies have struggled with," Tripp says. "Large CPG brands that want to survive—and thrive—will need to upend the existing engagement model, tapping into the established relationships DTC brands have built with consumers."