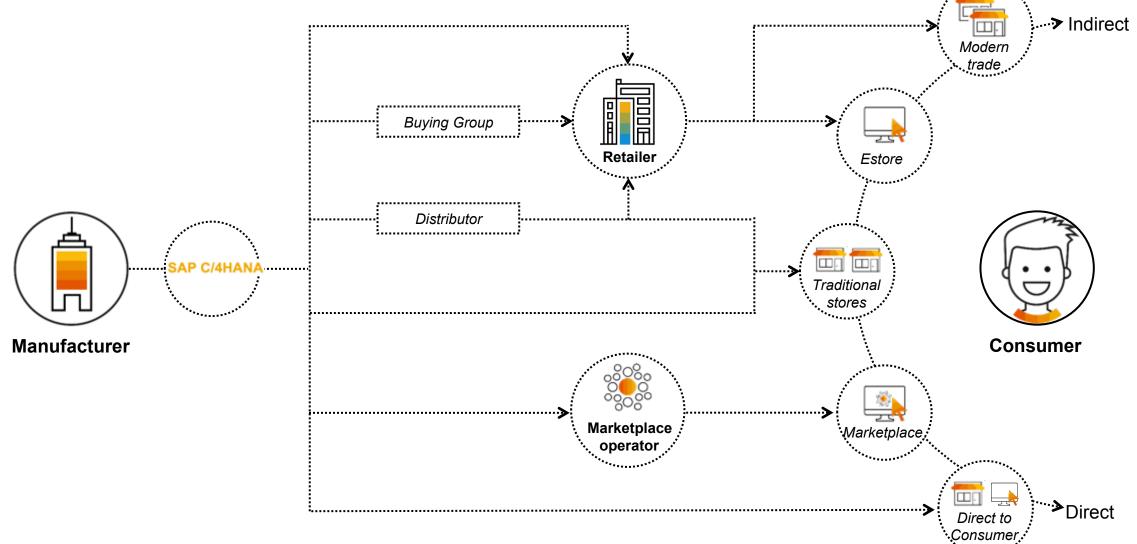

#### **CP - Multiple business models and routes to market**

#### Where is the growth ? Direct to Consumer

Consumer