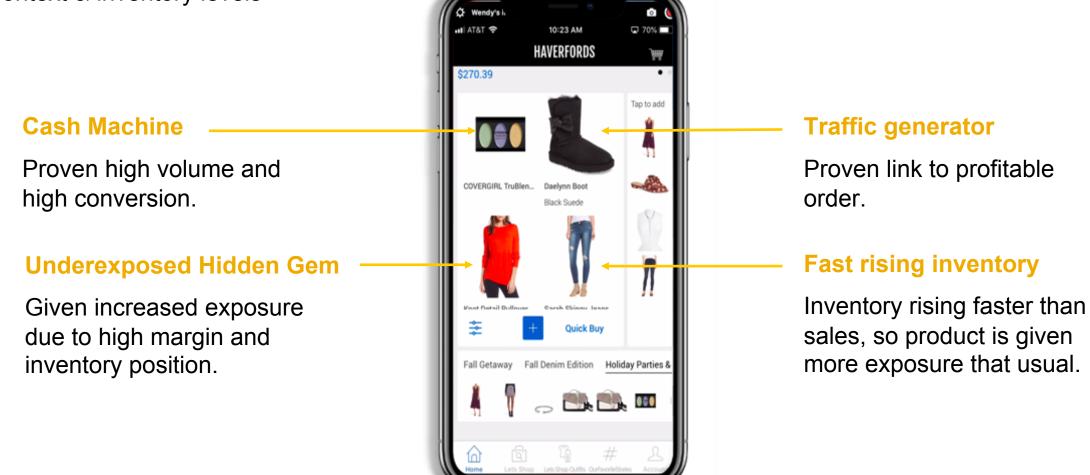

#### SAP CUSTOMER EXPERIENCE FOR YOUR DIRECT BUSINESS MODEL

#### MARKETPLACE: BECOME THE ONE-STOP-SHOP FOR YOUR CONSUMERS

You want to be relevant and offer to your consumer a complete shopping experience: start selling them your products, your partners' products and services.

## SELL DIRECTLY TO YOUR CONSUMERS THOUGH A DIGITAL OR EVEN PHYSICAL STORE

It's about knowing directly your consumers, providing what they want and how they want: is a shopping experience that moves from carts to hearts reinventing your business model

# B2C Commerce & Marketplaces

Provide consumers a fast and personalized shopping experience that looks great and works across channels