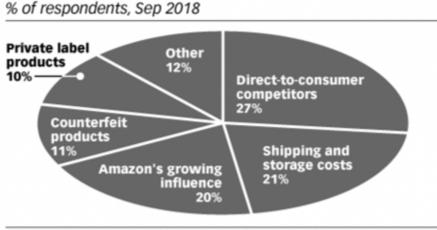

#### **Trends, disruptions & challenges**

eMarketer has reported that CP Companies have identified direct to consumer competitors as a bigger challenge than Amazon,

What Is the Biggest Ecommerce Challenge Facing US

Note: numbers may not add up to 100% due to rounding Source: Feedvisor, "Brands & Amazon: Insights, Opportunities, and Concerns in the Age of E-Commerce" conducted by Morning Consult, Jan 23, 2019

244787

**Brands?** 

www.eMarketer.com

Which is demonstrated by this analysis from CB Insights showing a mapping of D2C challengers to brands and products from P&G.