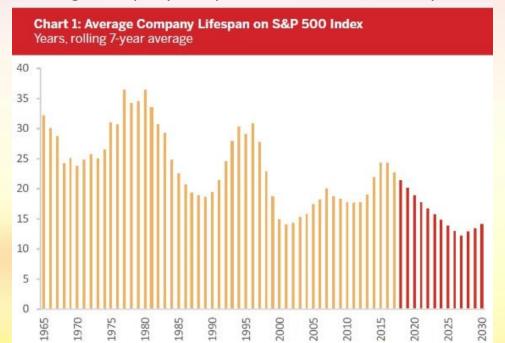

## ACROSS THE GLOBE WE COULD SEE THE AVERAGE COMPANY LASTING JUST 12 YEARS

#### Average company lifespan on S&P 500 Index in years

Source: "innosight analysis based on public S&P 500 data source 2018