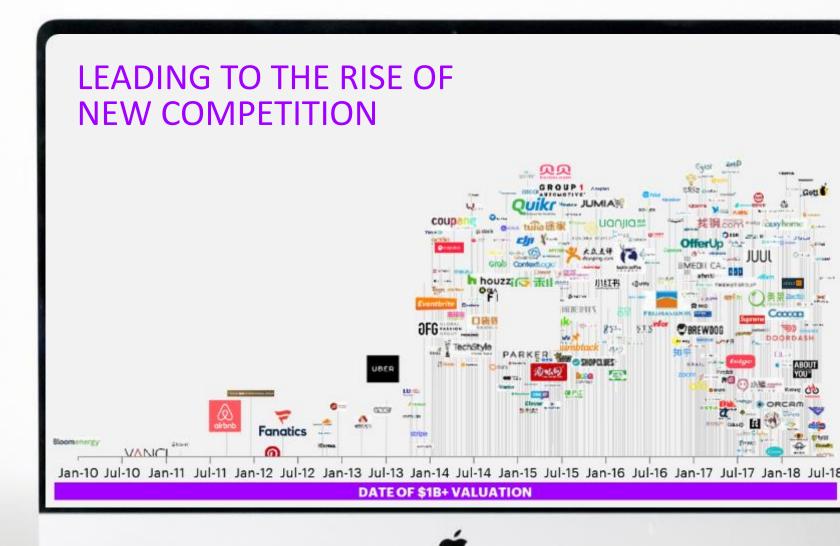

## EVER INCREASING TOUCHPOINTS AND CONTENT INTRUSIONS

• Every two days we create as much information as we did from the beginning of time to 2003

TECHNOLOGY AND FUNDING HAVE LEVELED THE PLAYING FIELD