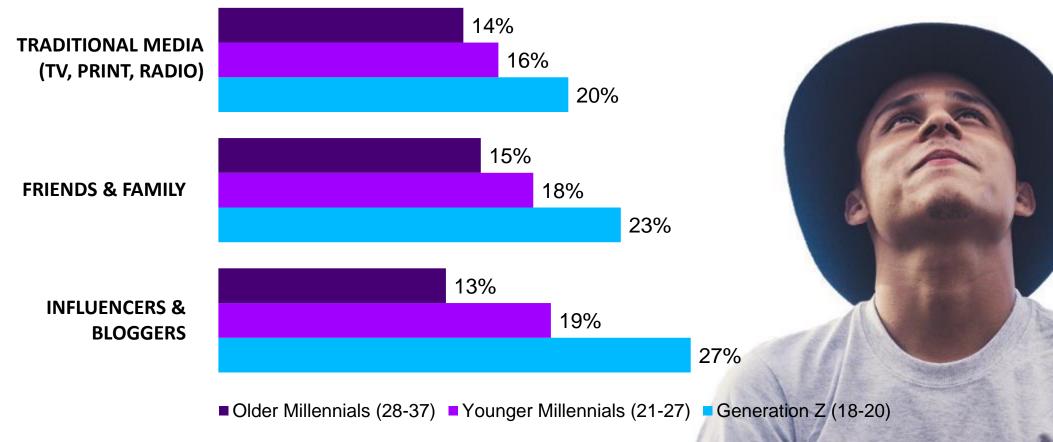

## CONSUMERS HAVE NEW SOURCES OF INFLUENCE ON THEIR PURCHASE DECISIONS

#### HOW CONSUMERS DECIDE WHAT TO BUY