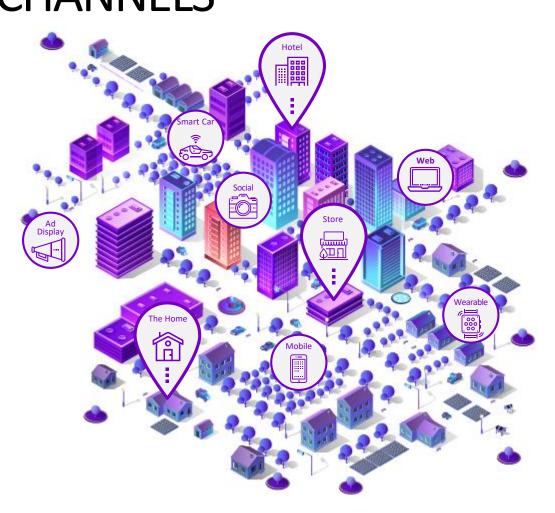

# CHANNELS... COMPANIES MUST CREATE A WHOLISTIC ENGAGEMENT STRATEGY ACROSS TOUCHPOINTS AND CHANNELS