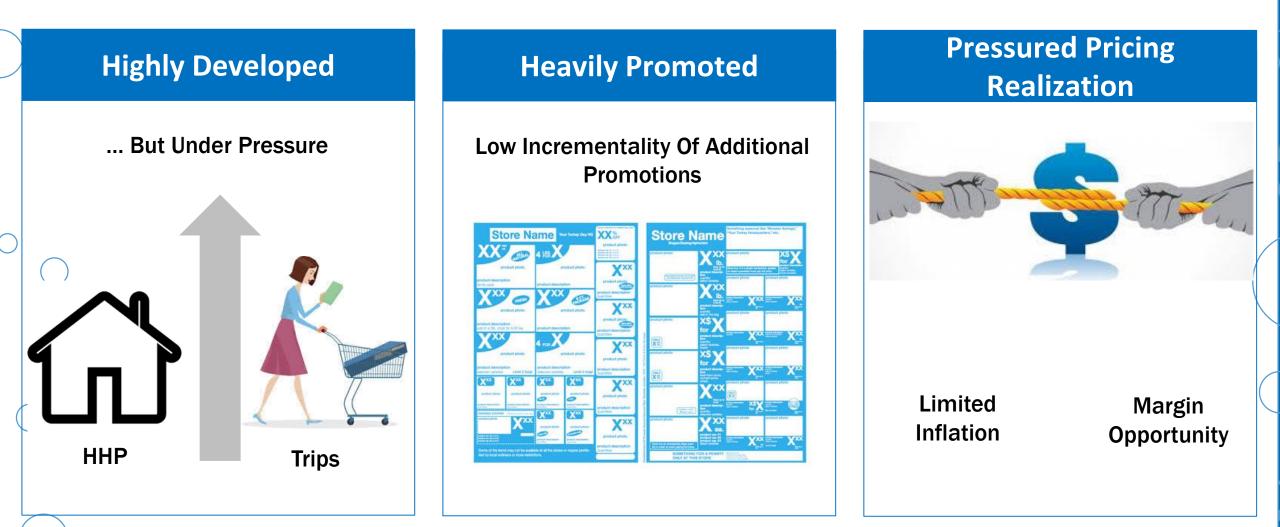

## .. The Market and Traditional CPG Objectives Do Not Appear Aligned

#### What The Market Is Indicating

Low Single Digit Growth

**Highly Consolidated Retail Trade** 

**Consumers Migrating To Discounters** 

**Limited Inflation Potential** 

#### **Traditional CPG Objectives**

**Revenue & Share** 

**Balanced Growth** 

Balance Margin w/ Consumer Value

**Pricing To Cover COGs** 