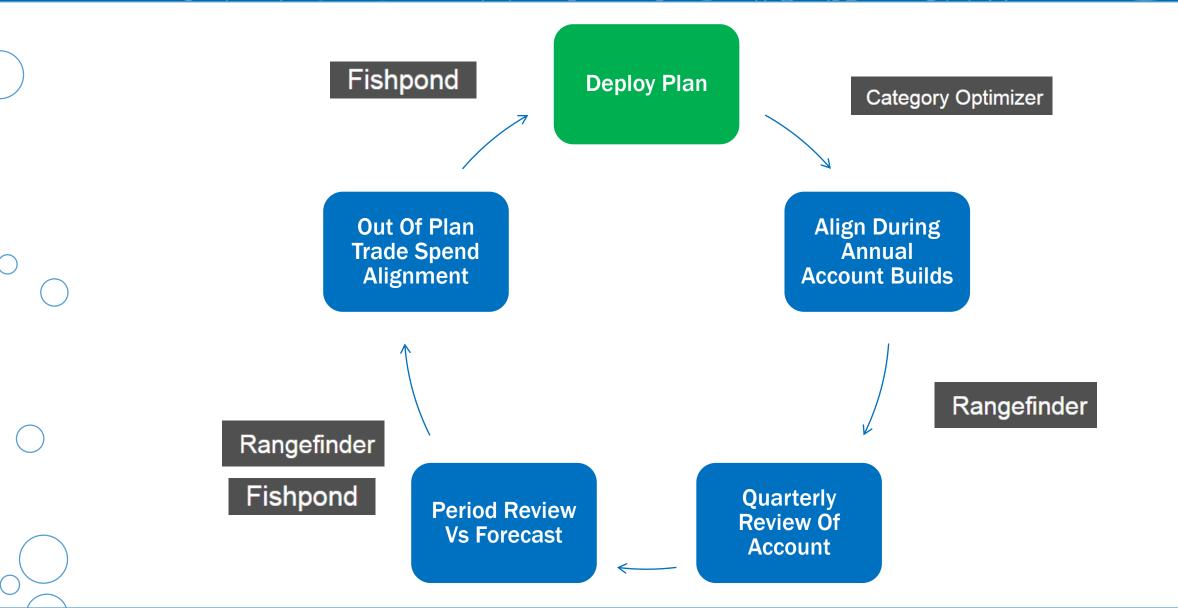

# Revenue Management Planning Cycle

Optimal Strategy

**Potential Barriers** 

**The Playbook** 

Spot Trends

Fishpond

Rank every single event executed for Retailers and Company

Sort by ROI, incremental, package, banner

Test Potential Plans Align & Deploy Win-Win

Rangefinder

Aggregate promo levels by market or customer

Test potential strategies at the package level (choosing any variable) Measure Impact Flowback & Incremental

### **Category Optimizer**

Deploy new strategy in "the market"

View cross package elasticity & scenarios test competitive response