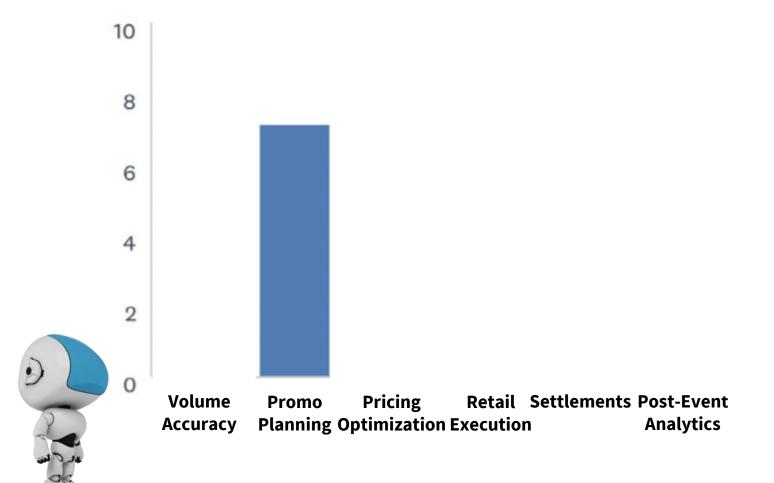

#### **Focus Areas**

|   | Improvement Category                          | Score |
|---|-----------------------------------------------|-------|
| 3 |                                               |       |
| 1 | Promotion planning/<br>optimization (what-if) | 7.19  |
|   |                                               |       |
|   |                                               |       |
|   |                                               |       |
| 2 |                                               |       |