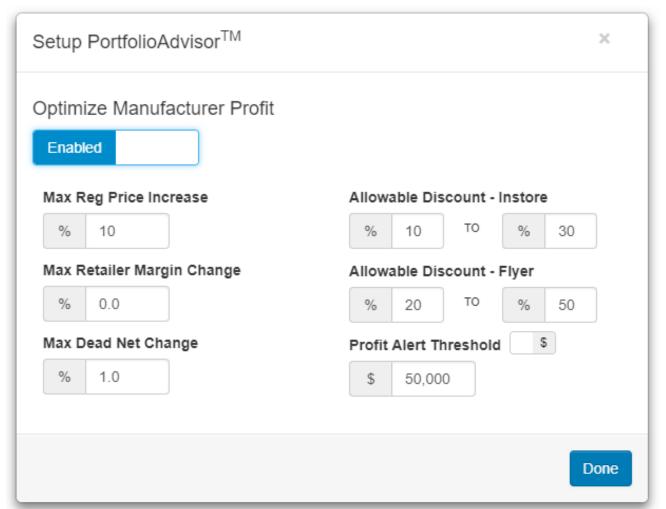

#### Scenario Planning, using Al

- Input of Constraints & Guardrails
- Iterative Loops of Scenario Testing
- Maximize Profit Based on History

Focus Areas

### **Promo Planning & Optimization**

Scenario Planning, using Al