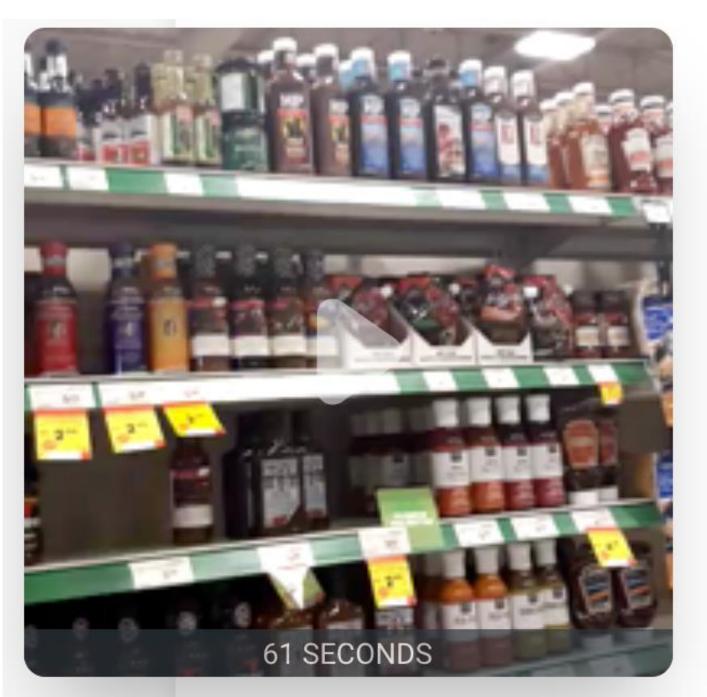

### VIDEOS

### **Sobeys Condiments Section**

### 1927938 - KAYLA , NA - GRAND FALLS-WINDSOR Jun 8, 2019 4:20:09 PM

Hi there, I'm recording this video for field agent. What I like about this store today is that there's lots of barbecue sauces on sale right now. So barbecue season is coming upon us and lots of people are new barbecue sauce. What I dislike right now about so obese is that they don't offer this sweet baby Ray's barbecue sauce anymore. It's nowhere here on the shelf. It's one of my favorite barbecue sauces and unfortunately it's not here anymore. So I tend to lean towards the Diana sauces now. They have a great selection. They have marinated and just regular barbecue sauces. Usually they are about almost \$4 and 50 cents but today, they are 299 So usually I will stock up on these berries and sauces further back to season.