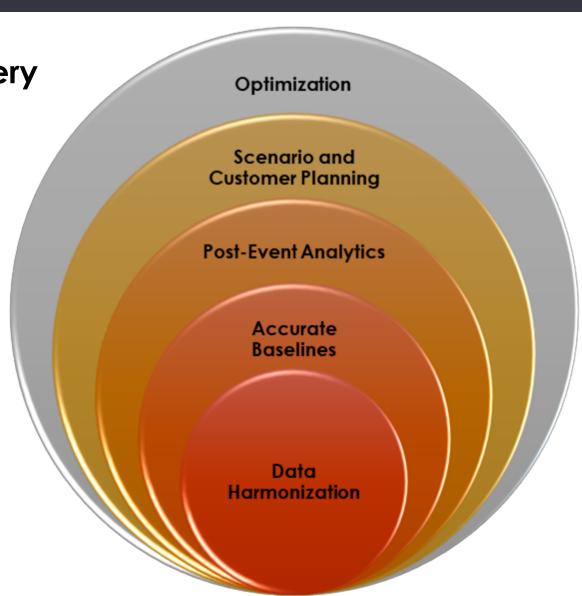

### Focused on Specific Business Challenges

- Data Harmonization
- Baseline Accuracy & Improvement
- Advanced Analytics & Visualization
- Predictive Planning & Optimization
- Integration
- Other Initiatives RGM, AI