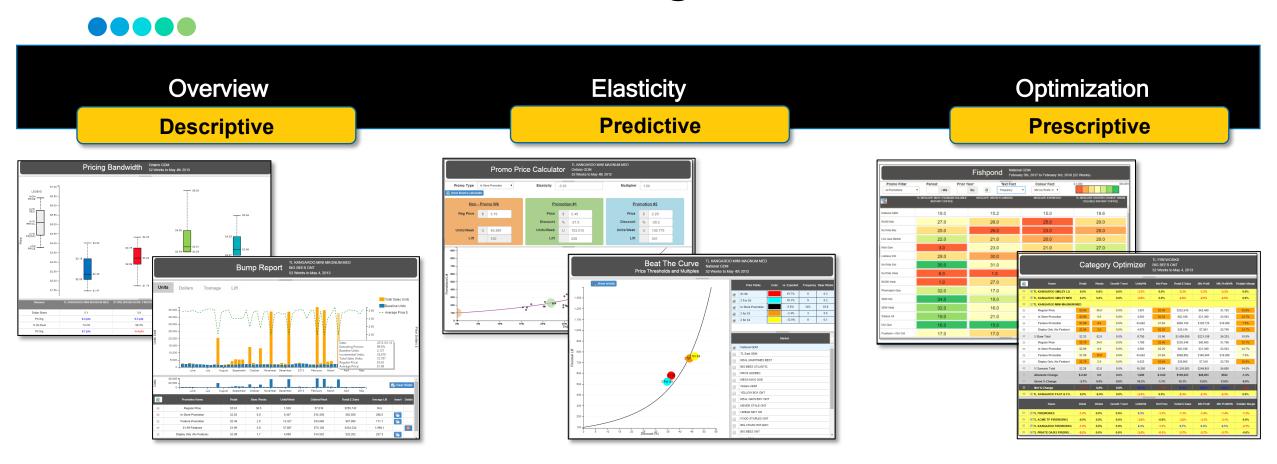

#### Curve Software - Revenue Management "In a Box"...

- **Topline:** Business Performance, Executive Summary, Sales Decomp, Sales Drivers
- Pricing: Bandwidth, Rangefinder, Price Gap, Bump Report

- Calculators: Reg Price Calculator, Promo Price Calculator, Retailer View
- **Strategy:** *Elasticity Viewer, Beat-the-Curve*<sup>TM</sup>, *Portfolio Map*

- Trade Spend: Promo ROI, Fishpond, Promo Rank
- Scenario Planning: Category Optimizer, Retailer View, Artificial Intelligence