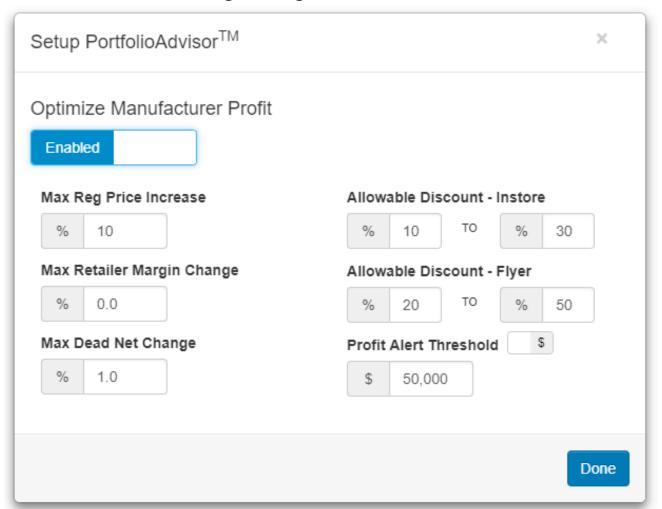

#### Scenario Planning, using Al

- Input of Constraints & Guardrails
- Iterative Loops of Scenario Testing
- Maximize Profit Based on History

#### **Promo Planning & Optimization**

Scenario Planning, using Al