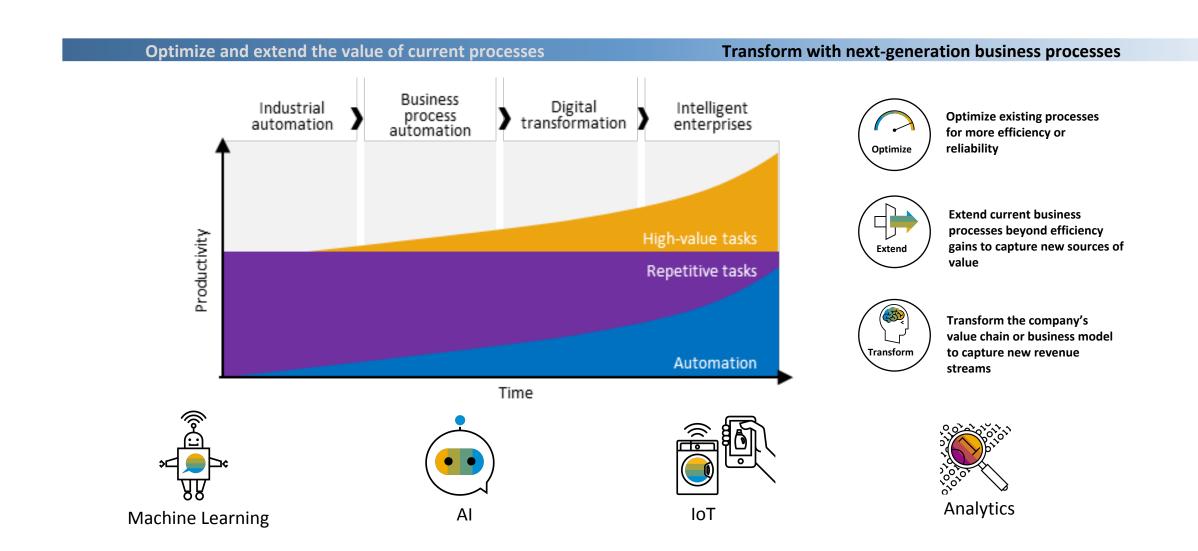

#### What is SAP doing now in CP?

- The Intelligent Enterprise
- Experience Management powered by Qualtrics

### The intelligent enterprise enables employees to focus on higher-value outcomes.

Employee Engagement

Customer Satisfaction

**Brand Perception** 

User Experience

Product Satisfaction

The Why

Closed Loop - At Scale